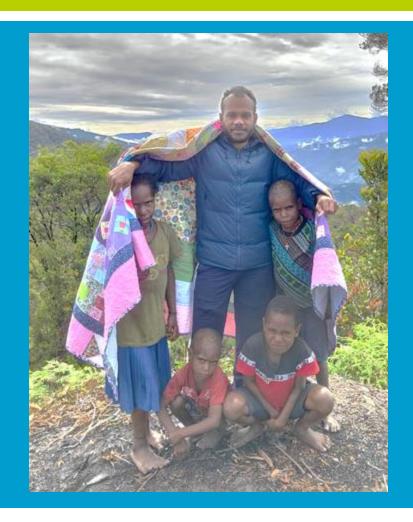

## How it works

 These Agape Blankets will be sent to Habitat homeowners around the region from Singapore to Nepal and beyond to bring warmth and the comforts of home.

\*For illustration purposes