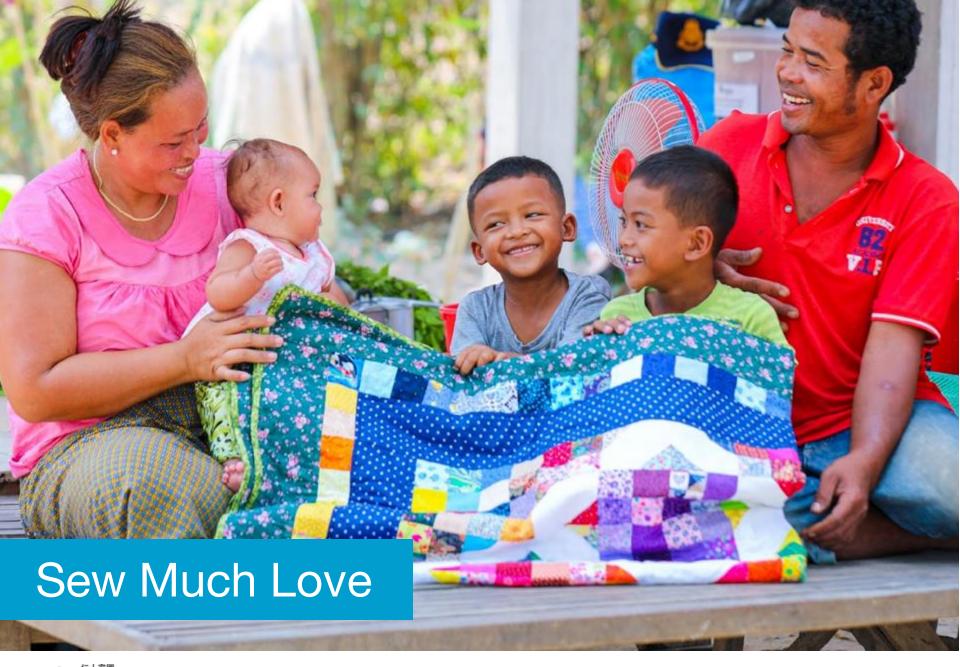

# Project details

Help us design a one-of-a-kind **Agape\* Blankets** for families and individuals being served by our volunteers.

These quilts will be delivered to Habitat homeowners when volunteers go on build-trips in the region and serve in our local home-refurbishing programme.

## How it works

 These Agape Blankets will be sent to Habitat homeowners around the region from Singapore to Nepal and beyond to bring warmth and the comforts of home.

\*For illustration purposes